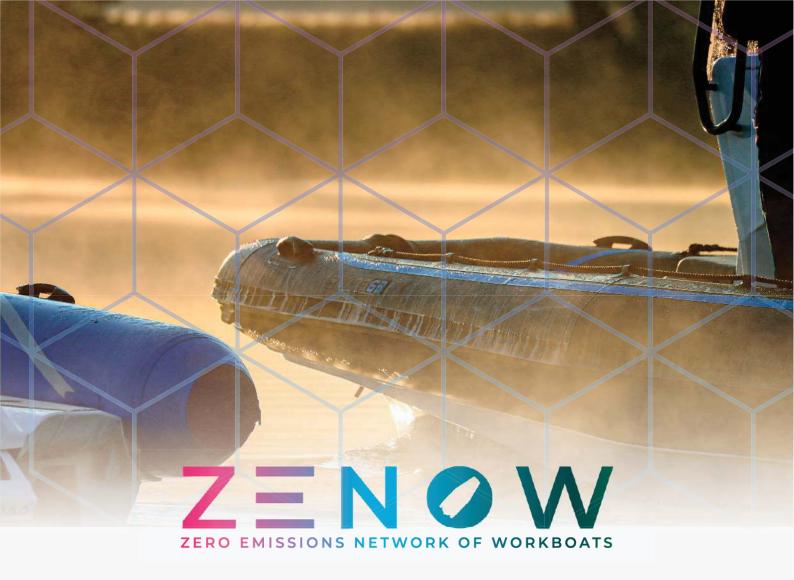

## **MISSION**

Leading the transition to zeroemission maritime operations.

The ZENOW project, led by RS Electric Boats with 15 UK marine entities, plans to introduce twenty electric workboats with £5.4 million funding, including a £4.1 million UK SHORE and Innovate UK grant. Set for delivery by March 2025 to ten UK locations, the fleet features Pulse 63s and Cheetah Marine models with RAD Propulsion electric drives.

A three-year demonstration will collect data to optimise electric boat operations and promote global electric adoption in small harbours and marinas. This initiative aims to reduce emissions, offer a model for electric transition in maritime operations, and position the UK as a leader in green maritime technology.