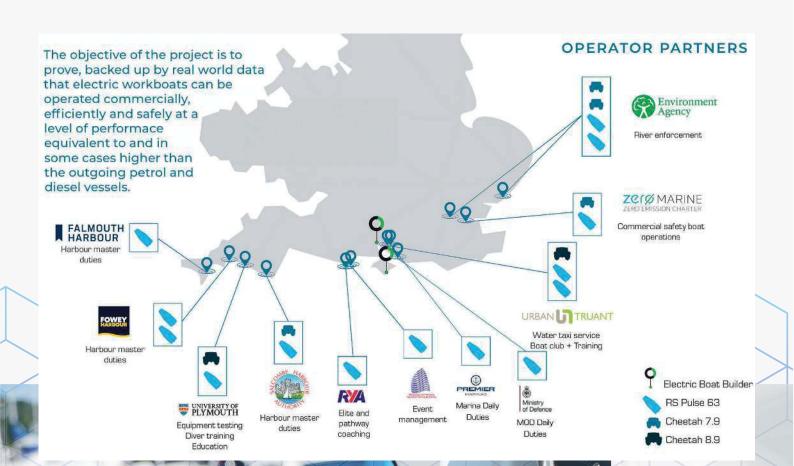

## **MISSION**

Leading the transition to zeroemission maritime operations.

The ZENOW project, led by RS Electric Boats with 15 UK marine entities, plans to introduce twenty electric workboats with £5.4 million funding, including a £4.1 million UK SHORE and Innovate UK grant. Set for delivery by March 2025 to ten UK locations, the fleet features Pulse 63s and Cheetah Marine models with RAD Propulsion electric drives.

A three-year demonstration will collect data to optimise electric boat operations and promote global electric adoption in small harbours and marinas. This initiative aims to reduce emissions, offer a model for electric transition in maritime operations, and position the UK as a leader in green maritime technology.

# TECHNOLOGY, EQUIPMENT AND BUILD PARTNERS

Develop, build, deliver, commission and support a network of electric workboats and supporting infrastructure

**ENVIROMENT & ACADEMIC** 

**OPERATING PARTNERS** 

#### WORKBOAT **OPERATING PARTNERS**

MOBILITY, TRAINING & **BOAT CLUB OPERATING PARTNERS** 

URBAN INTRUANT

DATA COLLECTION, ANALYSIS AND OUTREACH/DISSEMINATION/LESSONS LEARNED